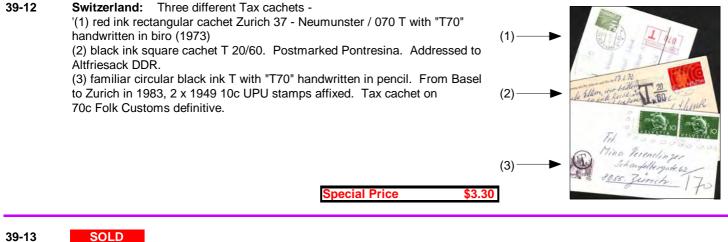

und Cysim, Sauchhant |  |
|        |                                                                                                                                 |                                                                                                       |                                             |                                              |  |
|        |                                                                                                                                 |                                                                                                       |                                             |                                              |  |



Above is mint 1990 Suc postcard with image of 1857 post wagon on front. Total 6 items





| Number | Country | Description | Price \$ | Graphics |
|--------|---------|-------------|----------|----------|
|        |         |             |          |          |



| Number | Country                                                                                                                       | Description