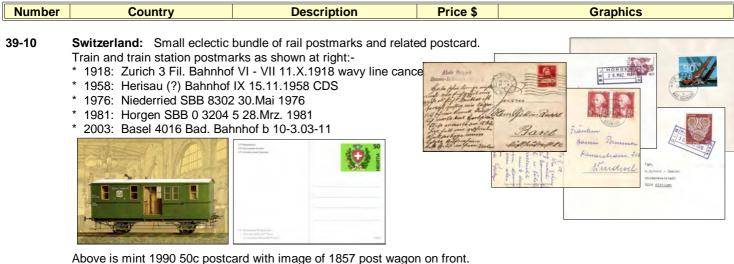

family picture. We | ression of                                  | Mun Cysim, Sauchant<br>Mund Cysim, Sauchhant |  |
|        |                                                                                                                                 |                                                                                                       |                                             |                                              |  |
|        |                                                                                                                                 |                                                                                                       |                                             |                                              |  |



Above is mint 1990 Suc postcard with image of 1857 post wagon on front. Total 6 items





| Number | Country | Description | Price \$ | Graphics |
|--------|---------|-------------|----------|----------|
|        |         |             |          |          |



| Number | Country                                                                                                                       | Description