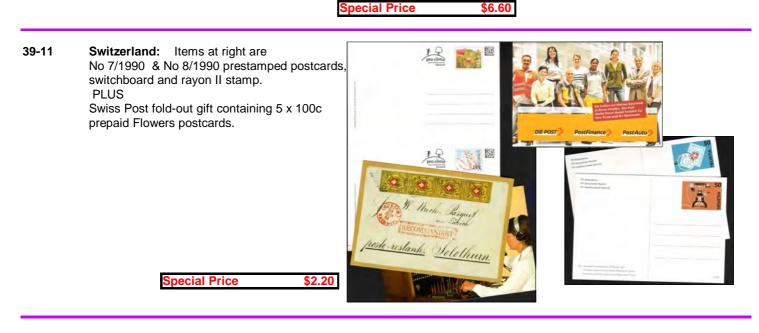

>Mund Cysim, Sauchhant |  |
|        |                                                                                                                                 |                                                                                                       |                                             |                                              |  |
|        |                                                                                                                                 |                                                                                                       |                                             |                                              |  |



Above is mint 1990 Suc postcard with image of 1857 post wagon on front. Total 6 items





| Number | Country | Description | Price \$ | Graphics |
|--------|---------|-------------|----------|----------|
|        |         |             |          |          |



| Number | Country                                                                                                                       | Description