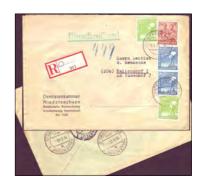

Commercially used envelope from Braunschweig to Hallendorf, clean but bit of wear and tear. Has 1947 worker definitives (8pf, 24pf, 84pf x 2) tied with Braunschweig CDS 11.6.48. Has Braunschweig 4 V red label (hand written note at top suggests insured value was Rm 2,000). Partial back stamp Hallendorf 12.6.48. Purple received cachet with handwritten 12.6.48. Most of seals on back have worn off.

| SG            | Michel        |               |        |
|---------------|---------------|---------------|--------|
| 930, 936, 944 | 945, 951, 958 | Special Price | \$7.00 |

37-16 Germany - Allied Occupation, American / British / Soviet Zones: 1947 worker definitives on commercially re-used envelope - 10pf sower x 2, 20pf sower x 2, 24pf bricklayer and farm worker. Postmarked Braunschweig CDS 18.6.48, addressed to Hallendorf, backstamped Lebenstedt CDS 18.6.48 and Hallendorf CDS 19.6.48. Braunschweig 4 registration sticker, registration cachet in green ink. Front piece neatly covers initial use of envelope to Braunschweig bearing cancelled worker definitive.