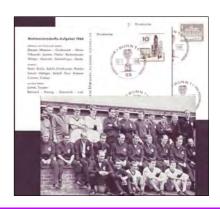

**West Germany:** Card to commemorate the 1966 West Germany World Cup Football runner-up team to England in the final which needed extra time. Photo of the team, members identified on the back and the commemorative pictorial postmark is Bonn, German Football Runner Up World Champion 1966. The cancel is applied to a West Berlin definitive stamp.