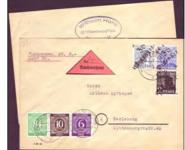

| SG            | Michel        |               |        |
|---------------|---------------|---------------|--------|
| 931, 935, 936 | 946, 950, 951 | Special Price | \$8.00 |

37-17 Germany - American / British / Soviet and Soviet Zone District Overprints:
Purple ink cachet on back indicates the cover was prepared by Wilhelm Horn at
Wittenberge (most likely railway PO since return address is "bahnpostfach"), for
Wilhelm Springer also of Wittenberge. The typewritten inscription "Nachnahme"
instructs the letter is sent Cash On Delivery and the amount DM 8. A numbered
triangular COD cachet has also been affixed to the letter. The postmark is
Wittenberge (BZ Potsdam) 1 g CDS, 24.6.48. 6pf, 10pf and 84pf numeral
definitives are bottom left without overprint; top right are 2pf, 12pf and 50pf
worker definitive stamps handstamped Wittenberge and Soviet value

**"36"**. Intriguing!!! Do note the handstamps have not been expertized.

37-18 **SOLD** 

37-19 **SOLD** 

37-22

**37-20 Saar:** Mint 12f President Heuss postcard from 1957 definitive issue. Condition quite good, small marked area on back not affecting face appearance.