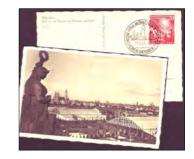

37-25 West Germany: Used postcard to GB featuring scenes of Oberammergau. The best known of the internationally renowned Passion Plays is performed in Oberammergau in the Bavarian Alps every 10 years. The 1960 commemorative stamp for the Passion Play season is cancelled with passion play slogan and Oberammergau date stamp, 25th August 1960. Also applied is a purple ink tourism cachet for Oberammergau. Collectible average condition.

| SG   | Michel |               |        |
|------|--------|---------------|--------|
| 1243 | 329    | Special Price | \$1.25 |

**West Germany:** Clean used 10pf Pres Heuss reply postcard. Machine cancelled Wolfenbutel on 7 Oct 1960 with slogan "GUT verpackt / GUT angekommen" (loosely good packaging makes for receipt in good shape)