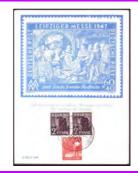

37-14 Germany - Allied Occupation: 1947 Leipzig Spring Fair commemorative card and pictorial cancel with current 2pf and 8pf worker definitives. Date on cancel in black ink on black stamp is hard to read but the first numeral on the date line appears to be "5" the issue date for the Leipzig Spring Fair issue. Clean and reasonable condition.

| SG       | Michel          |               |        |
|----------|-----------------|---------------|--------|
| 928. 930 | 942GA, 943, 945 | Special Price | \$4.40 |

37-15 Germany - Allied Occupation, American / British / Soviet Zones: