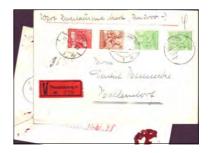

Commercially used envelope from Braunschweig to Hallendorf, clean but bit of wear and tear. Has 1947 worker definitives (8pf, 24pf, 84pf x 2) tied with Braunschweig CDS 11.6.48. Has Braunschweig 4 V red label (hand written note at top suggests insured value was Rm 2,000). Partial back stamp Hallendorf 12.6.48. Purple received cachet with handwritten 12.6.48. Most of seals on back have worn off.

| SG            | Michel        |               |        |
|---------------|---------------|---------------|--------|
| 930, 936, 944 | 945, 951, 958 | Special Price | \$7.00 |

37-16 Germany - Allied Occupation, American / British / Soviet Zones: 1947 worker definitives on commercially re-used envelope - 10pf sower x 2, 20pf sower x 2, 24pf bricklayer and farm worker. Postmarked Braunschweig CDS 18.6.48, addressed to Hallendorf, backstamped Lebenstedt CDS 18.6.48 and Hallendorf CDS 19.6.48. Braunschweig 4 registration sticker, registration cachet in green ink. Front piece neatly covers initial use of envelope to Braunschweig bearing cancelled worker definitive.