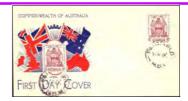

Special Price \$15.00

**28-2** Australia: Privately produced 12 May 1937 (Coronation) FDC - flags in blue, red and gold over Australia illustration on pale blue stock. Neat handwritten address. Victoria Market Melb CDS. Hinges on the back have attracted some toning and there are slight spots around the edge in a few places, although the face is in reasonable condition.