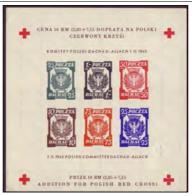

28-26 Poland - Local Issue - Red Cross sheetlets

The Polish Committee Dachau-Allach - imperf + perf issued without gum - scarce issue (1000 sets only) - Set 2v [Fischer is the Polish specialised catalogue] Cat \$50+

**MULTIPLE** 

| Fischer    |               |         |
|------------|---------------|---------|
| Blk 1B, 2A | Special Price | \$33.00 |

**28-27** Papua New Guinea: 1973 Stamps Anniversary

MUH in blocks 4