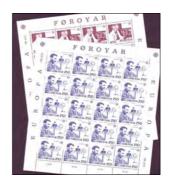

| \$11.00 |
|---------|
| \$10.00 |
|         |

**28-13 Faroes:** Europa 1980 Famous Persons issue in complete MUH sheetlets (20). Very fine.

 SG
 Normal Price
 \$29.00

 52-3
 Special Price
 \$14.50

**28-14** Faroes: 1980 Pews of Kirkjubøur Church (1st) issue in complete MUH sheetlets (20). Very fine.