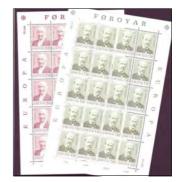

| \$11.00 |
|---------|
| \$10.00 |
|         |

**28-13 Faroes:** Europa 1980 Famous Persons issue in complete MUH sheetlets (20). Very fine.

 SG
 Normal Price
 \$29.00

 52-3
 Special Price
 \$14.50

**28-14** Faroes: 1980 Pews of Kirkjubøur Church (1st) issue in complete MUH sheetlets (20). Very fine.