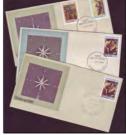

Special Price \$5.00

**28-9 Australia:** 4d Centenary Responsible Gov in SA -- FDI Wide World maps & flags specific to 21/2d KGVI 1950 issue.

4d - Types A and B. 4d stamp over 2½d in cachet & cancelled to tie to cover.

Original cover date 12.4.50 still visible. Unaddressed

Scarce & unusual item. Special Price \$15.00

**28-10 Australia:** 22¢ 19.5.80 High Court FDCs x 2

one with scarce analine purple Brusden White BW899B