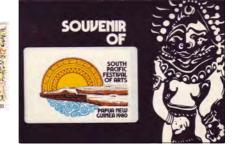

### **MULTIPLE**

| SG     | Normal Price  | \$9.55 |
|--------|---------------|--------|
| 635 OP | Special Price | \$6.75 |

28-31 Papua New Guinea: 1980 South Pacific Festival of Arts pack

containing MUH strip 5

Very cute

| SG    | Normal Price  | \$3.15 |
|-------|---------------|--------|
| 384-8 | Special Price | \$2.00 |

**28-32 Australia:** 6 x MUH prestamped postcards. 27¢ - 6 views in folded pack (series IV)