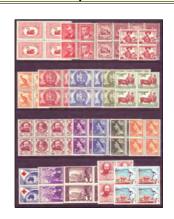

Special Price \$20.00

**28-3 Australia:** 20 different predecimal MUH blocks of 4 (total of 80 stamps)

|          | SG                                            | Normal Price  | \$34.60 |
|----------|-----------------------------------------------|---------------|---------|
|          | 105, 117, 209, 210, 213-5, 222, 222a, 232,    |               |         |
| MULTIPLE | 241-2, 243, 244, 254, 275, 277, 286, 289, 338 | Special Price | \$27.50 |

Special Price \$20.00

**28-7 Australia:** 20 different predecimal MUH blocks of 4 (total of 80 stamps).

Clean.

| SG                                            | Normal Price  | \$42.40 |
|-----------------------------------------------|---------------|---------|
| 116, 216-8, 225-7, 228, 239-40, 245-6, 261,   |               |         |
| 261a, 262, 262b, 267, 276, 287, 305, 342, 343 | Special Price | \$33.50 |