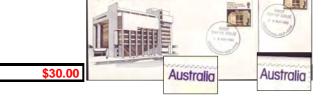

Australia: Brusden-White 187f plate variety - "Weak entry under 'POSTAGE'" on Post Office FDC; handwritten address; tied with Hampton S7 Vic CDS for; '10 May 1937; Hampton registration label. The 2d KGV with plate variety is the stamp at left, the one at right being normal. Toning is present around the edges of the registration label and at a spot along the bottom edge. The cover has been neatly opened at the top.

Special Price \$15.00

**28-2** Australia: Privately produced 12 May 1937 (Coronation) FDC - flags in blue, red and gold over Australia illustration on pale blue stock. Neat handwritten address. Victoria Market Melb CDS. Hinges on the back have attracted some toning and there are slight spots around the edge in a few places, although the face is in reasonable condition.