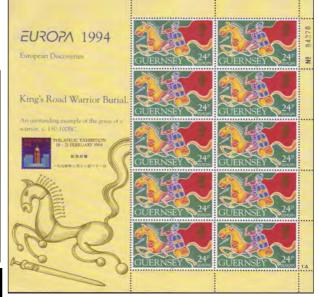

#### 28-30 Guernsey:

Europa 94: Hong Kong Exhibition - 24p sheetlet 10 with exhibition overprint.

In exhibition folder.

Most Guernsey collectiona are missing this item.

### **MULTIPLE**

| SG     | Normal Price  | \$9.55 |
|--------|---------------|--------|
| 635 OP | Special Price | \$6.75 |

28-31 Papua New Guinea: 1980 South Pacific Festival of Arts pack

containing MUH strip 5