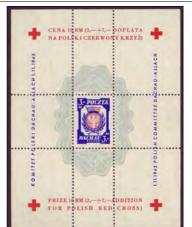

28-26 Poland - Local Issue - Red Cross sheetlets

The Polish Committee Dachau-Allach - imperf + perf issued without gum - scarce issue (1000 sets only) - Set 2v [Fischer is the Polish specialised catalogue] Cat \$50+

**MULTIPLE** 

| Fischer    |               |         |
|------------|---------------|---------|
| Blk 1B, 2A | Special Price | \$33.00 |

**28-27** Papua New Guinea: 1973 Stamps Anniversary

MUH in blocks 4