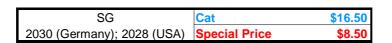

| \$11.00 |
|---------|
| \$10.00 |
|         |

**28-13 Faroes:** Europa 1980 Famous Persons issue in complete MUH sheetlets (20). Very fine.

 SG
 Normal Price
 \$29.00

 52-3
 Special Price
 \$14.50

**28-14** Faroes: 1980 Pews of Kirkjubøur Church (1st) issue in complete MUH sheetlets (20). Very fine.