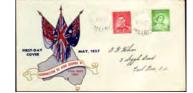

Australia: Brusden-White 187f plate variety - "Weak entry under 'POSTAGE'" on Post Office FDC; handwritten address; tied with Hampton S7 Vic CDS for; '10 May 1937; Hampton registration label. The 2d KGV with plate variety is the stamp at left, the one at right being normal. Toning is present around the edges of the registration label and at a spot along the bottom edge. The cover has been neatly opened at the top.