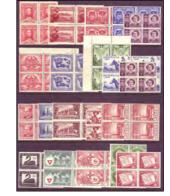

Special Price \$20.00

**28-3 Australia:** 20 different predecimal MUH blocks of 4 (total of 80 stamps)

|          | SG                                            | Normal Price  | \$34.60 |
|----------|-----------------------------------------------|---------------|---------|
|          | 105, 117, 209, 210, 213-5, 222, 222a, 232,    |               |         |
| MULTIPLE | 241-2, 243, 244, 254, 275, 277, 286, 289, 338 | Special Price | \$27.50 |

Special Price \$20.00

**28-7 Australia:** 20 different predecimal MUH blocks of 4 (total of 80 stamps).

Clean.

| SG                                            | Normal Price  | \$42.40 |
|-----------------------------------------------|---------------|---------|
| 116, 216-8, 225-7, 228, 239-40, 245-6, 261,   |               |         |
| 261a, 262, 262b, 267, 276, 287, 305, 342, 343 | Special Price | \$33.50 |