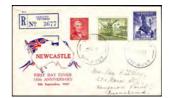

**Australia:** Hand addressed Hunter Stamp Co FDC for 1947 Newcastle issue. Quite good condition. Geelong CDS for 8 September + Geelong registration label.

Special Price \$20.00

**28-5** Australia: Brusden-White 276d plate variety - "Spot in margin under 'L' of "POSTAL" on Wide World orange and green FDC tied with Geelong CDS for 10 October 1949. Cover is rusty, especially the front; however the variety on cover is less frequently found.