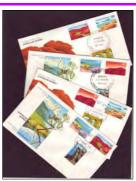

PNG: Lot of 8 privately produced unaddressed FDCs 1969-1970 -

1969 South Pacific Games (WCS), Orchids (WCS), ILO (unbranded),

Musical Instruments (unbranded)

National Heritage (WCS), Air Services (set 1970

The WCS covers are a mix of the bird of paradise and lo

The unbranded cover has PNG italicised in red.

| et 2 - WCS)<br>ocal scene c | cachets. |              |
|-----------------------------|----------|--------------|
| Price                       | \$17.75  |              |
| Price                       | \$15.00  | Chian unitra |
|                             |          |              |