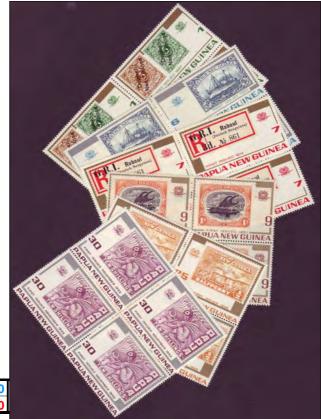

**MULTIPLE** 

| Fischer    |               |         |
|------------|---------------|---------|
| Blk 1B, 2A | Special Price | \$33.00 |

**28-27** Papua New Guinea: 1973 Stamps Anniversary

MUH in blocks 4

| SG    | ASC   | Normal Price  | \$14.40 |
|-------|-------|---------------|---------|
| 260-5 | 263-8 | Special Price | \$11.50 |

**28-28** Papua New Guinea: 1973 Telecommunications

MUH 7¢ se tenant block 4

Not the complete set (2 more values) but this is the most difficult in blocks of 4.

**MULTIPLE (2 available)** 

| SG   | ASC  | Normal Price  | \$12.00 |
|------|------|---------------|---------|
| 231a | 237a | Special Price | \$9.00  |

28-29 Papua New Guinea: 1974 Large Birds

MUH in blocks 4

| SG    | ASC   | Normal Price  | \$32.40 |
|-------|-------|---------------|---------|
| 270-2 | 273-5 | Special Price | \$25.00 |