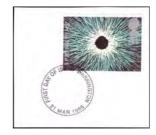

Australia: Brusden-White 187f plate variety - "Weak entry under 'POSTAGE'" on Post Office FDC; handwritten address; tied with Hampton S7 Vic CDS for; '10 May 1937; Hampton registration label. The 2d KGV with plate variety is the stamp at left, the one at right being normal. Toning is present around the edges of the registration label and at a spot along the bottom edge. The cover has been neatly opened at the top.

Special Price \$15.00

**28-2** Australia: Privately produced 12 May 1937 (Coronation) FDC - flags in blue, red and gold over Australia illustration on pale blue stock. Neat handwritten address. Victoria Market Melb CDS. Hinges on the back have attracted some toning and there are slight spots around the edge in a few places, although the face is in reasonable condition.