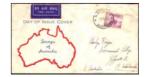

**Australia:** Australia Christmas 1980 First Day Cover conundrum with the 28¢ value applied to AP cover No 147 (greyish surround) on 1 October instead of cover No 146 (bluish surround)! This lot comprises FDC No 146 **and** No 147 with the 28¢ value on 1 October 1980 together with No 147 with the 15¢ and 60¢ values cancelled on 3 November 1980 (total of 3 covers).

**MULTIPLE** 

28-11

| Special | Price | \$5.00 |
|---------|-------|--------|
|         |       |        |

Special Price

28-12 Australia: Another idiosyncrasy with AP illustrated FDCs at the local level with the 1976 Scenes issue, or simply a matter of personal preference. The Coorparoo cancelled covers (at the back) have the 35¢ Wittenoom Gorge on the "outback" illustrated cover and the 85¢ Ayers Rock on the "mountains and water" cover; the covers cancelled at Nundah are the reverse. (4 covers)