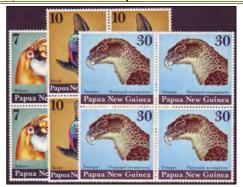

28-29 Papua New Guinea: 1974 Large Birds

MUH in blocks 4

| SG    | ASC   | Normal Price  | \$32.40 |
|-------|-------|---------------|---------|
| 270-2 | 273-5 | Special Price | \$25.00 |