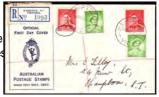

Australia: Brusden-White 187f plate variety - "Weak entry under 'POSTAGE'" on Post Office FDC; handwritten address; tied with Hampton S7 Vic CDS for; '10 May 1937; Hampton registration label. The 2d KGV with plate variety is the stamp at left, the one at right being normal. Toning is present around the edges of the registration label and at a spot along the bottom edge. The cover has been neatly opened at the top.