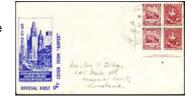

Australia: Brusden-White 187f plate variety - "Weak entry under 'POSTAGE'" on Post Office FDC; handwritten address; tied with Hampton S7 Vic CDS for; '10 May 1937; Hampton registration label. The 2d KGV with plate variety is the stamp at left, the one at right being normal. Toning is present around the edges of the registration label and at a spot along the bottom edge. The cover has been neatly opened at the top.